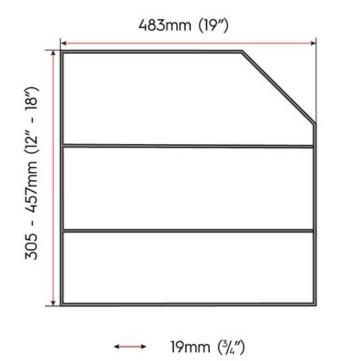

# Part Number: 041-TDC-18

Tray Divider, Chrome Finish

Organize and create easy access to your sheet pans, roasting pans and all other trays in your cabinet.

| Depth  | 483mm (19in) |
|--------|--------------|
| Finish | Chrome       |
| Height | 457mm (18in) |