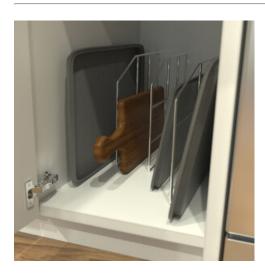

# **Tray Divider 18in Chrome**

# Part Number: 041-TDC-18

Tray Divider, Chrome Finish

Organize and create easy access to your sheet pans, roasting pans and all other trays in your cabinet.

| Depth  | 483mm (19in) |
|--------|--------------|
| Finish | Chrome       |
| Height | 457mm (18in) |

### **Product Description**

Improve your organization and create easy access for your sheet pans, cutting boards, and all other trays in your lower cabinet. Available in attractive chrome finish for integration into your project design.