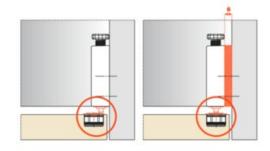

#### Release device application with spacer for inset doors (DP82SN\_R + SP44XX\_).

For inset doors it is essential to use the spacer SP44XX\_ .

SALICE

View this product online at <a href="https://marathonhardware.com/pd/SDP28SN9">https://marathonhardware.com/pd/SDP28SN9</a>