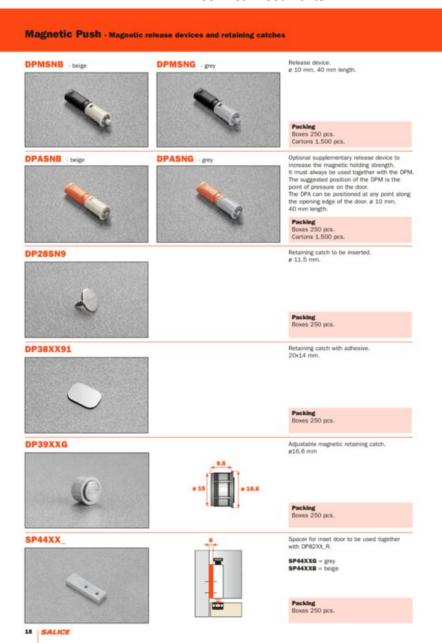

# **Nail Catch for Magnetic Push Devices**

Part Number: SDP28SN9

Salice Nail Catch for Magnetic Push Devices

This is the metal nail catch only for use with magnetic push devices

Compatible Hinges - - - - Salice Push