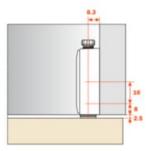

### **Technical Documents**

Insert the release device frontally into the adapter. Place the adapter to the top, the side or the base panel of the cabinet, using the drilling value of 8+16 mm for final positioning.