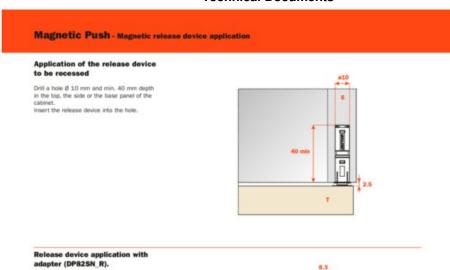

### **Technical Documents**

Insert the release device frontally into the adapter. Place the adapter to the top, the side or the base panel of the cabinet, using the drilling value of 8+16 mm for final positioning.