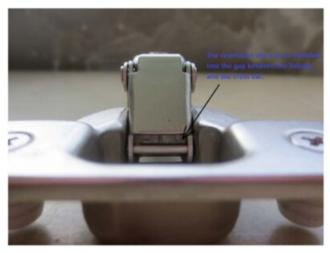

## **Product Description**

Plastic insert that is pushed into the hinge cup to prevent the hinge from opening more than 86 degrees. Compatible with DTC C-80 and C-81 Series Soft-Close 110 degree hinges only.

## **Product Advantages**

- Easy to insert
- · Limits opening angle
- Angle Stop