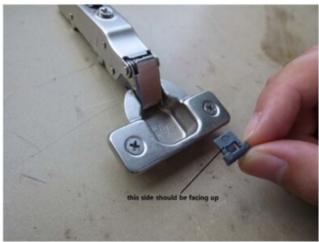

## **Product Description**

Plastic insert that is pushed into the hinge cup to prevent the hinge from opening more than 86 degrees. Compatible with DTC C-80 and C-81 Series Soft-Close 110 degree hinges only.

## **Product Advantages**

- Easy to insert
- · Limits opening angle
- Angle Stop