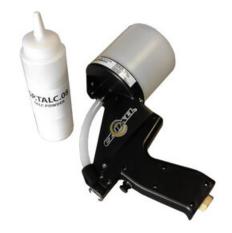

# **EZ Ball Insertion Tool**

**Part Number: 25-1010** 

EZ Ball Pneumatic Insertion Tool

<div><br></div>

## **Product Description**

The EZ Ball Insertion Tool is a pneumatic gun that is a better way to insert SynergySpacers and Spaceballs into your panel door during assembly. No more manual insertion with tiny balls that are hard to handle. Just point and shoot!

## **Product Advantages**

- · Compatible with Spaceballs and SynergySpacers
- · Quick to insert and easy to use
- Improved ball canister with capacity of 1000 balls
- Pneumatic intersertion with Normal Operating Pressure of 80-140 psi
- Lightweight injection molded plastic body
- Ergonomic design for less fatigue and strain during prolonged usage
- Includes Talc powder which is to prevent jamming with Spaceballs
- · Synergy Spacers DO NOT require the use of Talc powder