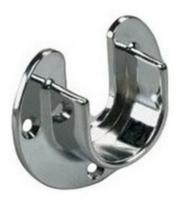

# **Closet Rod End Cap Open Chrome 1-**5/16in

Part Number: K766CHR

KV 766 Series Closet Rod Holder for 12 ft Round Rods, 1-5/16 in, Open End, Chrome

KV 766 Series Round OpenEnd Cap for 1-5/16 in Diameter Closet Rod, Chrome

## **Product Description**

This Knape & Vogt Closet Rod Flange is designed to easily fit any standard sized 1-5/16" Diameter Closet Rod. With the open top, it makes it easy to drop in a closet rod and easy to remove. Consider combining one open-top flange wiith a second round closed top flange, to ensure that the closet rod is securely installed yet just as easy to remove. Mount using flat-head robertson screws.

### **Product Advantages**

- · Open top allows closet rod to slide in
- Fits standard 1-5/16" closet rods