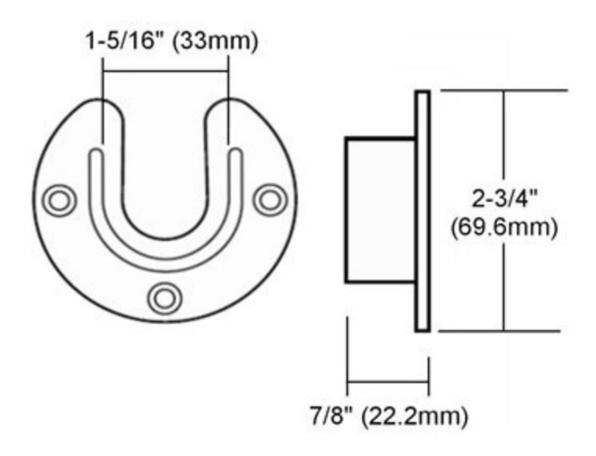

# **Closet Rod End Cap Open Chrome 1-**5/16in

Part Number: K766CHR

KV 766 Series Closet Rod Holder for 12 ft Round Rods, 1-5/16 in, Open End, Chrome

KV 766 Series Round OpenEnd Cap for 1-5/16 in Diameter Closet Rod, Chrome

## **Product Description**

This Knape & Vogt Closet Rod Flange is designed to easily fit any standard sized 1-5/16" Diameter Closet Rod. With the open top, it makes it easy to drop in a closet rod and easy to remove. Consider combining one open-top flange wiith a second round closed top flange, to ensure that the closet rod is securely installed yet just as easy to remove. Mount using flat-head robertson screws.

### **Product Advantages**

- · Open top allows closet rod to slide in
- Fits standard 1-5/16" closet rods