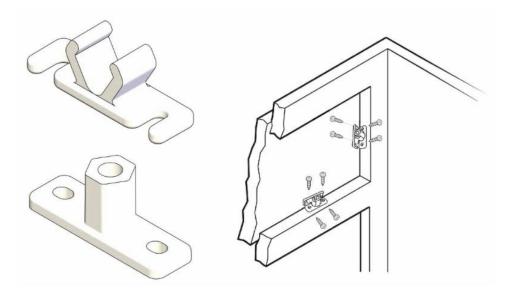

## **Product Application**

Install Clip Side on the false front and Peg Side on the side panel or face frame using #6 screws. Then you can simply snap the false front into place. It is recommended that 6 sets are used to hold panel snugly in place.