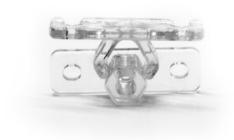

## False Front Clip, Clip Side/Left Clear

**Part Number: 04-3507-C** 

Suitable for frameless or face frame installation. Made of strong durable plastics.

| Finish | Clear            |
|--------|------------------|
| Туре   | False Front Clip |

## **Important Information**

This is the Clip Side item only. Please order webkit <u>04-3507</u> to ensure you have both the Post and Clip.