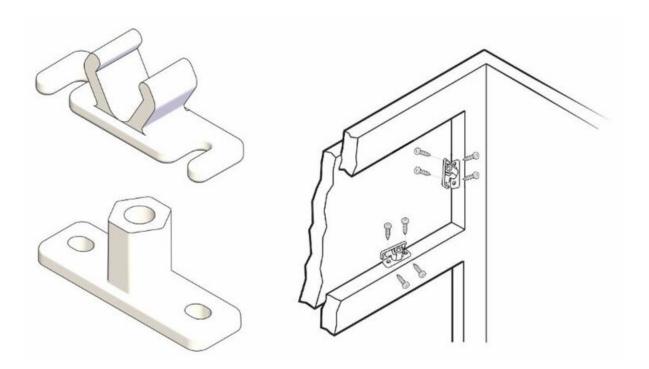

## **Product Application**

Install Clip Side on the false front and Peg Side on the side panel or face frame using #6 screws. Then you can simply snap the false front into place. It is recommended that 6 sets are used to hold panel snugly in place.