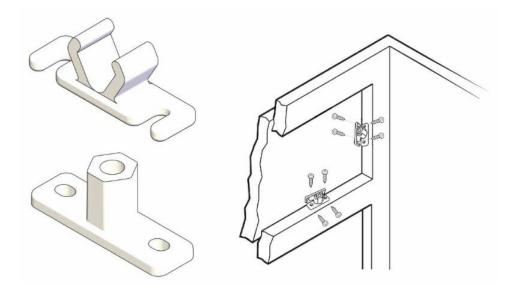

## **Product Application**

Install Clip Side on the false front and Peg Side on the side panel or face frame using #6 screws. Then you can simply snap the false front into place. It is recommended that 6 sets are used to hold panel snugly in place.