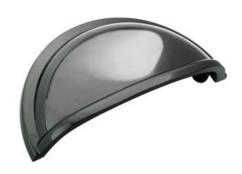

## **METAL FINISHES CUP PULL, 3" CTR**

Part Number: A53010BN

Cup Pulls 3in

The Cup Pulls collection combines traditional style with endless versatility to provide the perfect foundation to complement a variety of collections.

| Center to Center Length | - 3 in         |
|-------------------------|----------------|
| Collection              | Metal Finishes |
| Colour Group            | Black          |
| Finish Code             | Black Nickel   |
| Style Family            | Allison Value  |
| Туре                    | Cup Pull       |