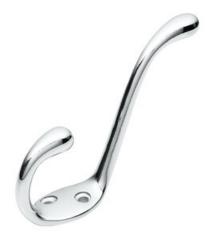

## **Coat Hook 118mm Polished Chrome**

Part Number: 2002-PC

Classic Coat Hook

This coat hook has a timeless design that can be used in any project

<div><br></div>

| Colour Group | Silver          |
|--------------|-----------------|
| Finish Code  | Polished Chrome |
| Type         | Coat Hook       |

## **Product Advantages**

- Match finish to other decorative hardwareDouble hook for twice the holding
- · Flush fitting screw holes