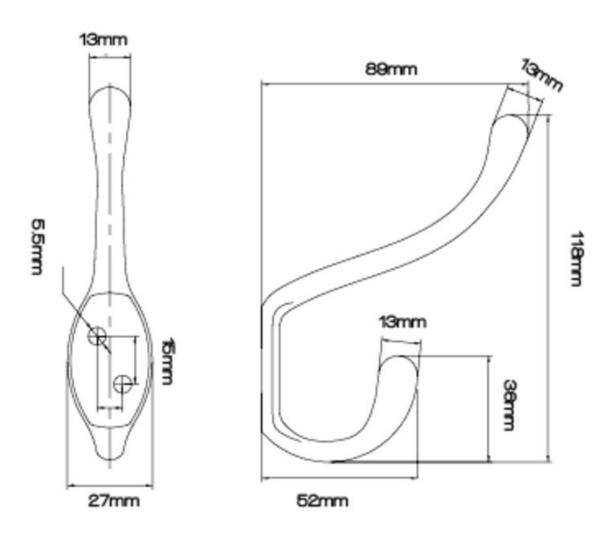

## **Coat Hook 118mm Polished Chrome**

Part Number: 2002-PC

Classic Coat Hook

This coat hook has a timeless design that can be used in any project

<div><br></div>

| Colour Group | Silver          |
|--------------|-----------------|
| Finish Code  | Polished Chrome |
| Type         | Coat Hook       |