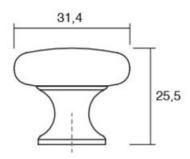

# **Duke Knob 31mm Matte White**

Part Number: V0393031ZM1

Duke Knob, 31mm, Matte White

Duke is a perfect combination of classic style and refined modernism.

Colour Group - - - - - White Finish Code ----- White Mounting Type - - - - M4 Machine Screw Projection (Height) ----- 25.5 mm Type - - - - Knob