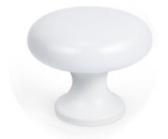

# **Duke Knob 31mm Matte White**

Part Number: V0393031ZM1

Duke Knob, 31mm, Matte White

Duke is a perfect combination of classic style and refined modernism.

Colour Group - - - - - White Finish Code ----- White Mounting Type - - - - M4 Machine Screw Projection (Height) ----- 25.5 mm Type - - - - Knob

## **Product Description**

The Duke is a classic knob made in zamak whose design goes well with Victorian-style decor. Its irregular texture and aged finish in tune with today's trends - with a look seen in contemporary furniture. It is available in ten different finishes which means it can be combined with other models of handles from Viefe® in order to achieve a perfect aesthetical match.