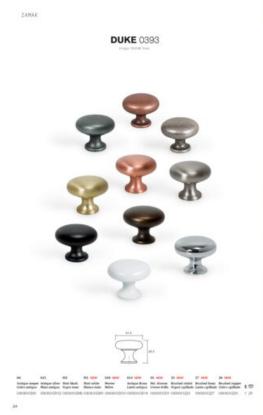

## **Product Description**

The Duke is a classic knob made in zamak whose design goes well with Victorian-style decor. Its irregular texture and aged finish in tune with today's trends - with a look seen in contemporary furniture. It is available in ten different finishes which means it can be combined with other models of handles from Viefe® in order to achieve a perfect aesthetical match.