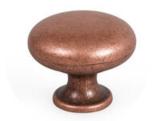

# **Duke Knob 31mm Antique Copper**

Part Number: V0393031Z66

Duke Knob, 31mm, Antique Copper

Duke is a perfect combination of classic style and refined modernism.

Colour Group - - - - Bronze Finish Code ----- Antique Copper Mounting Type - - - - - M4 Machine Screw Projection (Height) ----- 25.5 mm Type ----- Knob

## **Product Description**

The Duke is a classic knob made in zamak whose design goes well with Victorian-style decor. Its irregular texture and aged finish in tune with today's trends - with a look seen in contemporary furniture. It is available in ten different finishes which means it can be combined with other models of handles from Viefe® in order to achieve a perfect aesthetical match.