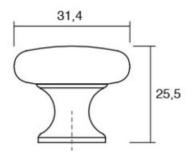

# **Duke Knob 31mm Antique Copper**

Part Number: V0393031Z66

Duke Knob, 31mm, Antique Copper

Duke is a perfect combination of classic style and refined modernism.

Colour Group - - - - Bronze Finish Code ----- Antique Copper Mounting Type - - - - - M4 Machine Screw Projection (Height) ----- 25.5 mm Type ----- Knob