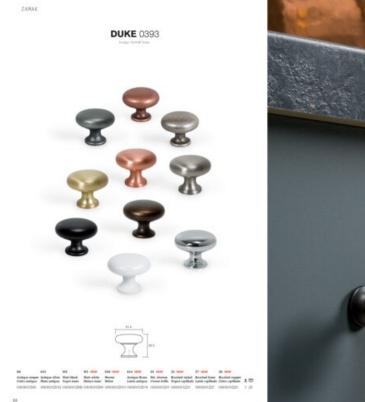

## **Product Description**

The Duke is a classic knob made in zamak whose design goes well with Victorian-style decor. Its irregular texture and aged finish in tune with today's trends – with a look seen in contemporary furniture. It is available in ten different finishes which means it can be combined with other models of handles from Viefe® in order to achieve a perfect aesthetical match.