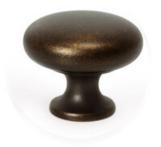

# **Duke Knob 31mm Antique Brass**

### Part Number: V0393031Z614

Duke Knob, 31mm, Antique Brass

Duke is a perfect combination of classic style and refined modernism.

| Colour Group Brown             |  |
|--------------------------------|--|
| Finish Code Antique Brass      |  |
| Knob Diameter 31.4 mm          |  |
| Mounting Type M4 Machine Screw |  |
| Projection (Height) 25.5 mm    |  |
| Type Knob                      |  |