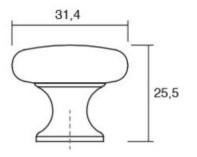

### Part Number: V0393031Z614

Duke Knob, 31mm, Antique Brass

Duke is a perfect combination of classic style and refined modernism.

| Colour Group Brown             |  |
|--------------------------------|--|
| Finish Code Antique Brass      |  |
| Knob Diameter 31.4 mm          |  |
| Mounting Type M4 Machine Screw |  |
| Projection (Height) 25.5 mm    |  |
| Type Knob                      |  |