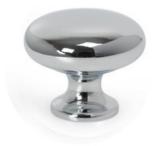

# **Duke Knob 31mm Polished Chrome**

# Part Number: V0393031Z01

Duke Knob, 31mm, Polished Chrome

Duke is a perfect combination of classic style and refined modernism.

| Colour Group        | Silver           |
|---------------------|------------------|
| Finish Code         | Polished Chrome  |
| Knob Diameter       | 31.4 mm          |
| Mounting Type       | M4 Machine Screw |
| Projection (Height) | 25.5 mm          |
| Туре                | Knob             |
|                     |                  |