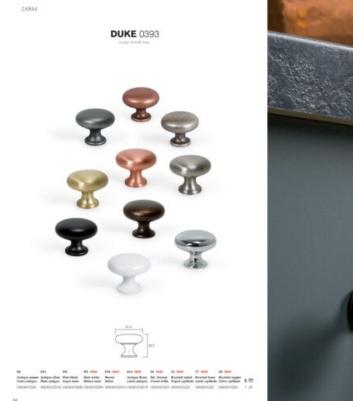

## **Product Description**

The Duke is a classic knob made in zamak whose design goes well with Victorian-style decor. Its irregular texture and aged finish in tune with today's trends – with a look seen in contemporary furniture. It is available in ten different finishes which means it can be combined with other models of handles from Viefe® in order to achieve a perfect aesthetical match.