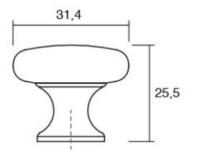

# Part Number: V0393031Z01

Duke Knob, 31mm, Polished Chrome

Duke is a perfect combination of classic style and refined modernism.

| Colour Group        | Silver           |
|---------------------|------------------|
| Finish Code         | Polished Chrome  |
| Knob Diameter       | 31.4 mm          |
| Mounting Type       | M4 Machine Screw |
| Projection (Height) | 25.5 mm          |
| Туре                | Knob             |
|                     |                  |