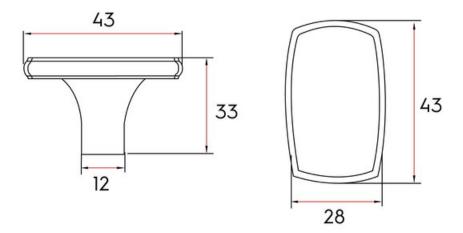

## **Grange Knob Brushed Brass**

Part Number: 9629-BBR

Grange Transitional Knob, Brushed Brass

Grange is a timeless, rectangular knob with beveled edges and a tapering post.

Colour Group - - - - Gold Finish Code ----- Brushed Brass Mounting Type - - - - 8-32 Machine Screw Overall Length - - - - 43 mm Projection (Height) ----- 33 mm Style Family ----- Transitional Width - - - - 28 mm