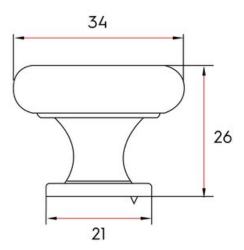

Projection (Height) - - - - 26 mm

Style Family - - - Transitional

Type - - - Knob