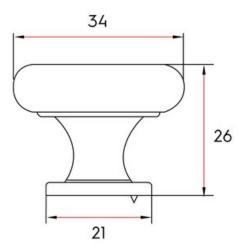

## **Claremont Knob 34mm Graphite**

Part Number: 9627-GPH

Claremont Transitional Knob, 34mm, Graphite

The beauty of the Claremont is accented by its simplicity and ability to match virtually any look.

Collection - - - - Claremont Colour Group - - - - Dark Grey Mounting Type - - - - 8-32 Machine Screw Projection (Height) ----- 26 mm