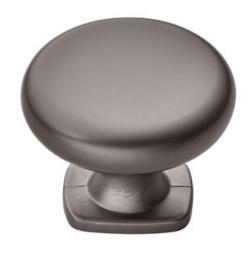

## **Claremont Knob 34mm Graphite**

Part Number: 9627-GPH

Claremont Transitional Knob, 34mm, Graphite

The beauty of the Claremont is accented by its simplicity and ability to match virtually any look.

Collection - - - - Claremont Colour Group - - - - Dark Grey Mounting Type - - - - 8-32 Machine Screw Projection (Height) ----- 26 mm

## **Product Description**

The Transitional lineup bridges the gap between Modern and Classic styles. Comprised of smooth, sleek lines and old-fashioned detail, the transitional category cohesively blends yesterday with tomorrow, giving you the very best of today.