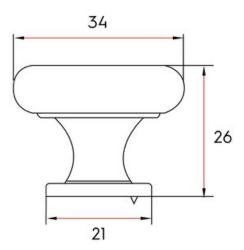

Mounting Type - - - - 8-32 Machine Screw

Projection (Height) ----- 26 mm Style Family - - - - Transitional