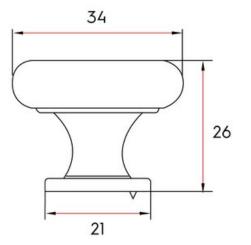

## Part Number: 9627-BNI

Claremont Transitional Knob, 34mm, Brushed Nickel

The beauty of the Claremont is accented by its simplicity and ability to match virtually any look.

| Collection          | Claremont          |
|---------------------|--------------------|
| Colour Group        | Silver             |
| Finish Code         | Brushed Nickel     |
| Knob Diameter       | 34 mm              |
| Mounting Type       | 8-32 Machine Screw |
| Projection (Height) | · 26 mm            |
| Style Family        | Transitional       |
| Туре                | Knob               |