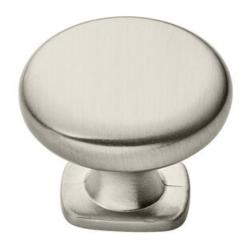

# Claremont Knob 34mm Brushed Nickel

## Part Number: 9627-BNI

Claremont Transitional Knob, 34mm, Brushed Nickel

The beauty of the Claremont is accented by its simplicity and ability to match virtually any look.

| Collection          | Claremont          |
|---------------------|--------------------|
| Colour Group        | Silver             |
| Finish Code         | Brushed Nickel     |
| Knob Diameter       | 34 mm              |
| Mounting Type       | 8-32 Machine Screw |
| Projection (Height) | · 26 mm            |
| Style Family        | Transitional       |
| Туре                | Knob               |