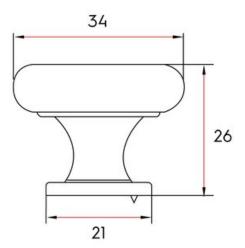

Finish Code ----- Bronze Champagne

Knob Diameter - - - - 34 mm

Mounting Type - - - - 8-32 Machine Screw

Projection (Height) - - - - 26 mm Style Family ----- Transitional Type ----- Knob