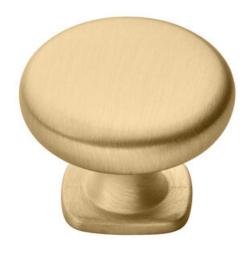

## Claremont Knob 34mm Brushed **Brass**

Part Number: 9627-BBR

Claremont Transitional Knob, 34mm, Brushed Brass

The beauty of the Claremont is accented by its simplicity and ability to match virtually any look.

Colour Group - - - - Gold Finish Code ----- Brushed Brass Knob Diameter - - - - 34 mm Mounting Type - - - - 8-32 Machine Screw Projection (Height) ----- 26 mm Style Family ----- Transitional Type ----- Knob