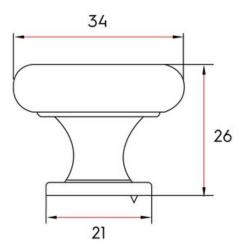

Colour Group - - - - Gold Finish Code ----- Brushed Brass Knob Diameter - - - - 34 mm Mounting Type - - - - 8-32 Machine Screw Projection (Height) ----- 26 mm Style Family ----- Transitional Type ----- Knob