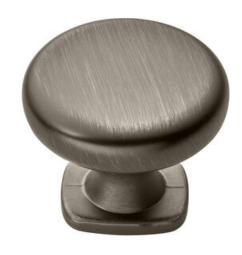

## **Claremont Knob 34mm Antique Pewter**

Part Number: 9627-APT

Claremont Transitional Knob, 34mm, Antique Pewter

The beauty of the Claremont is accented by its simplicity and ability to match virtually any look.

## **Product Description**

The Transitional lineup bridges the gap between Modern and Classic styles. Comprised of smooth, sleek lines and old-fashioned detail, the transitional category cohesively blends yesterday with tomorrow, giving you the very best of today.