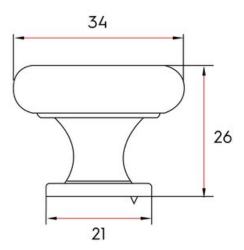

Knob Diameter - - - - 34 mm

Mounting Type - - - - 8-32 Machine Screw

Projection (Height) ----- 26 mm Style Family ----- Transitional Type ----- Knob