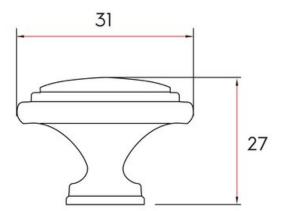

Collection - - - - - Rook Colour Group ----- Silver Finish Code ----- Brushed Satin Nickel Knob Diameter - - - - 31 mm Mounting Type - - - - 8-32 Machine Screw Projection (Height) - - - - 27 mm Style Family - - - - Classic Type ----- Knob