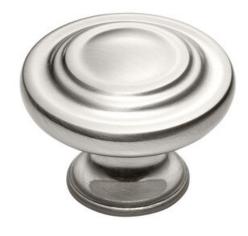

## **Rook Knob 31mm Brushed Satin Nickel**

Part Number: 9653-BSN

Rook Classic Knob, 31mm, Brushed Satin Nickel

Rook is a highly detailed and timeless round knob suited to fit upgraded and custom kitchens alike.

Collection - - - - - Rook Colour Group ----- Silver Finish Code ----- Brushed Satin Nickel Knob Diameter - - - - 31 mm Mounting Type - - - - 8-32 Machine Screw Projection (Height) - - - - 27 mm Style Family - - - - Classic Type ----- Knob