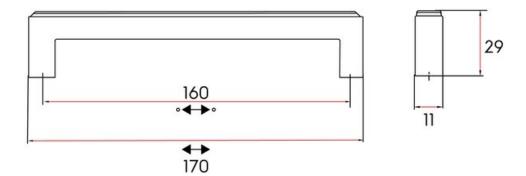

Center to Center Length ----- 160 mm Collection - - - - - Bexlev Colour Group ----- Silver Finish Code ----- Polished Chrome Overall Length - - - - 170 mm Projection (Height) - - - - 29 mm