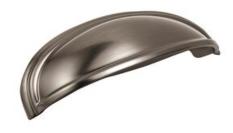

# Ashby 3 in (76 mm) & 4 in (102 mm) Center Cabinet Pull - Gunmetal

Part Number: A36640GM

Ashby Cup Pull, 3 in (76 mm) & 4 in (102 mm), Gunmetal

High end design meets a classic cup pull in the Ashby Collection with updated styling, an innovative comfort grip and installation design. For easy retrofits, every Ashby cup pull supports both 3-inch and 4-inch installations.

## **Product Description**

The Amerock A36640GM Ashby 3 in. (76mm) & 4 in. (102mm) Center Cup Pull is finished in Gunmetal . High end design meets a classic cup pull in the Ashby Collection with updated styling, an innovative comfort grip and installation design. For easy retrofits, every Ashby cup pull supports both 3-inch and 4-inch installations.Gunmetal is a brushed black finish, with silver undertones, designed to mimic black stainless steel. Since 1929, Amerock has provided decorative hardware solutions that inspire and help express your personal style. Look for coordinated finishes from Amerock in cabinet hardware knobs and pulls, decorative hooks, bath accessories and functional hardware.