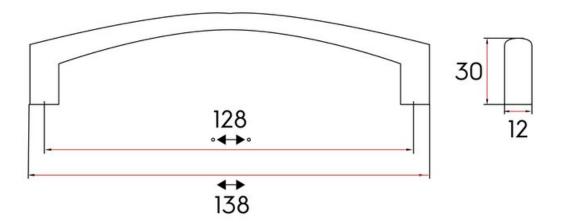

## Part Number: 9554-BSN

Clifton Classic Pull, 128mm, Brushed Satin Nickel

The Clifton boasts a straightforward design with a wide bar, slight arch, and solid, comfortable grip.

| Center to Center Length | 128 mm               |
|-------------------------|----------------------|
| Collection              | Clifton              |
| Colour Group            | Silver               |
| Finish Code             | Brushed Satin Nickel |
| Material                | Zinc Diecast         |
| Overall Length          | 138 mm               |
| Projection (Height)     | 30 mm                |
| Style Family            | Classic              |