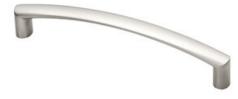

## Clifton Pull 128mm Brushed Satin Nickel

## Part Number: 9554-BSN

Clifton Classic Pull, 128mm, Brushed Satin Nickel

The Clifton boasts a straightforward design with a wide bar, slight arch, and solid, comfortable grip.

| Center to Center Length | 128 mm               |
|-------------------------|----------------------|
| Collection              | Clifton              |
| Colour Group            | Silver               |
| Finish Code             | Brushed Satin Nickel |
| Material                | Zinc Diecast         |
| Overall Length          | 138 mm               |
| Projection (Height)     | 30 mm                |
| Style Family            | Classic              |