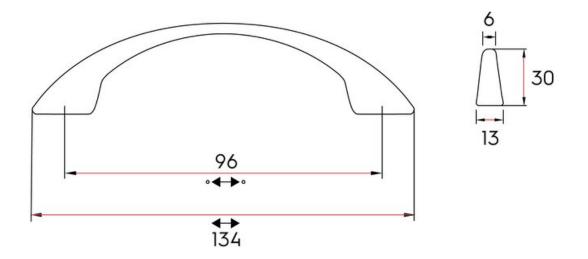

## Part Number: 9500-EOA-N

Elliot Classic Pull, 96mm, Oil Rubbed Bronze

Elliot's classic slim handle is offered extra stability and intrigue by its fashionable, flaring feet.

| Center to Center Length | 96 mm             |
|-------------------------|-------------------|
| Collection              | Elliot            |
| Colour Group            | Brown             |
| Finish Code             | Oil-Rubbed Bronze |
| Material                | Zinc Diecast      |
| Overall Length          | 134 mm            |
| Projection (Height)     | 30 mm             |
| Style Family            | Classic           |
|                         |                   |