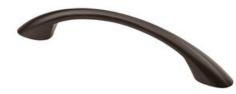

## Elliot Pull 96mm Oil Rubbed Bronze

## Part Number: 9500-EOA-N

Elliot Classic Pull, 96mm, Oil Rubbed Bronze

Elliot's classic slim handle is offered extra stability and intrigue by its fashionable, flaring feet.

| Center to Center Length | 96 mm             |
|-------------------------|-------------------|
| Collection              | Elliot            |
| Colour Group            | Brown             |
| Finish Code             | Oil-Rubbed Bronze |
| Material                | Zinc Diecast      |
| Overall Length          | 134 mm            |
| Projection (Height)     | 30 mm             |
| Style Family            | Classic           |
|                         |                   |