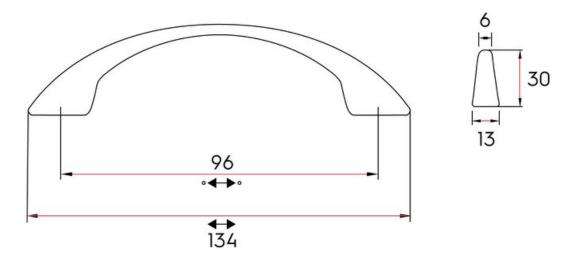

## Elliot Pull 96mm Polished Chrome

Part Number: 9500-PC

Elliot Classic Pull, 96mm, Polished Chrome

Elliot's classic slim handle is offered extra stability and intrigue by its fashionable, flaring feet.

Center to Center Length ----- 96 mm Collection - - - - - Elliot Colour Group - - - - Silver Finish Code ----- Polished Chrome Material - - - - Zinc Diecast Overall Length - - - - 134 mm Projection (Height) ----- 30 mm Style Family - - - - Classic