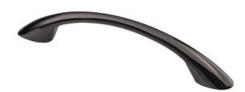

## Elliot Pull 96mm Black Nickel

Part Number: 9500-NB

Elliot Classic Pull, 96mm, Black Nickel

Elliot's classic slim handle is offered extra stability and intrigue by its fashionable, flaring feet.

| Center to Center Length | 96 mm        |
|-------------------------|--------------|
| Collection              | Elliot       |
| Colour Group            | Black        |
| Finish Code             | Black Nickel |
| Material                | Zinc Diecast |
| Overall Length          | 134 mm       |
| Projection (Height)     | 30 mm        |
| Style Family            | Classic      |

## **Product Description**

The Classic lineup consists of a variety of best-selling, traditional designs. Quickly update your current kitchen with a complementary style in one of our on-trend finishes or add a rustic touch to your newly redesigned space.