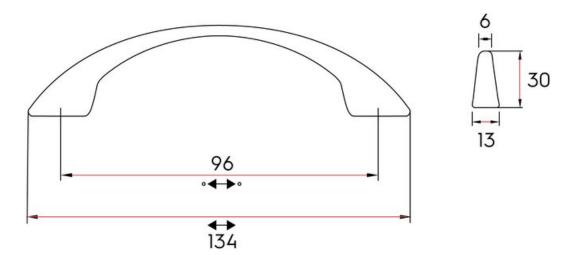

## Elliot Pull 96mm Black Nickel

Part Number: 9500-NB

Elliot Classic Pull, 96mm, Black Nickel

Elliot's classic slim handle is offered extra stability and intrigue by its fashionable, flaring feet.

| Center to Center Length | 96 mm        |
|-------------------------|--------------|
| Collection              | Elliot       |
| Colour Group            | Black        |
| Finish Code             | Black Nickel |
| Material                | Zinc Diecast |
| Overall Length          | 134 mm       |
| Projection (Height)     | 30 mm        |
| Style Family            | Classic      |