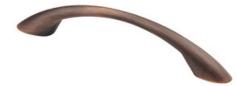

# Elliot Pull 96mm Antique Copper Bronze Highlight

## Part Number: 9500-ACBH-D

Elliot Classic Pull, 96mm, Antique Copper Bronze Highlight

Elliot's classic slim handle is offered extra stability and intrigue by its fashionable, flaring feet.

Center to Center Length96 mmCollectionElliotColour GroupBronzeFinish CodeAntique Copper Bronze HighlightMaterialZinc DiecastOverall Length134 mmProjection (Height)30 mmStyle FamilyClassic