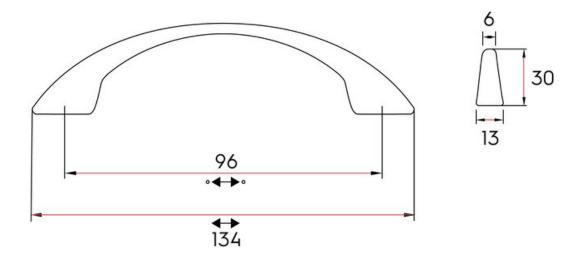

## Part Number: 9500-ACBH-D

Elliot Classic Pull, 96mm, Antique Copper Bronze Highlight

Elliot's classic slim handle is offered extra stability and intrigue by its fashionable, flaring feet.

Center to Center Length96 mmCollectionElliotColour GroupBronzeFinish CodeAntique Copper Bronze HighlightMaterialZinc DiecastOverall Length134 mmProjection (Height)30 mmStyle FamilyClassic